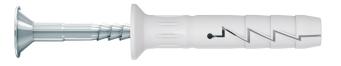

### HAMMER PLUG TECHNICAL SPECIFICATIONS

## TECHNICAL FEATURES

- AT-15-4237/2006
- ETA-12/0457

For all kind of installation. Allows fast fixing.

### • FEATURES:

Fixing with hammer. Once installed it can be removed with a screwdriver. Its collar avoid the plugs to enter into the hole.

#### • MATERIAL:

Plug: Polypropylene (PP) Screw: Zinc plated carbon steel. Zinc coating thickness min. 5 m.