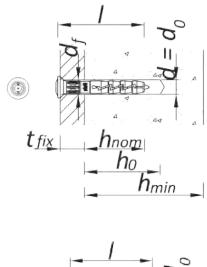

# **TECHNICAL FEATURES**

.com

шшш.

| Size | Product code     |           |           | Plug     |        | Fixture          |               |
|------|------------------|-----------|-----------|----------|--------|------------------|---------------|
|      |                  |           |           | Diameter | Length | Max thickness    | Hole diameter |
|      | Plug collar type |           |           | d        | ı      | t <sub>fix</sub> | $d_f$         |
|      | Countersunk      | Flange    | Cylinder  | [mm]     | [mm]   | [mm]             | [mm]          |
| Ø5   | FX-05L025        | -         | -         | 5        | 25     | 1                | 6             |
|      | FX-05L030        | FX-05K030 | FX-05C030 |          | 30     | 5                |               |
|      | FX-05L035        | FX-05K035 | FX-05C035 |          | 35     | 10               |               |
|      | FX-05L040        | FX-05K040 | FX-05C040 |          | 40     | 15               |               |
|      | FX-05L050        | FX-05K050 | FX-05C050 |          | 50     | 25               |               |
| Ø6   | FX-06L030        | FX-06K030 | FX-06C030 |          | 30     | 1                | 7             |
|      | FX-06L035        | FX-06K035 | FX-06C035 |          | 35     | 6                |               |
|      | FX-06L040        | FX-06K040 | FX-06C040 |          | 40     | 11               |               |
|      | FX-06L045        | FX-06K045 | FX-06C045 |          | 45     | 16               |               |
|      | FX-06L050        | FX-06K050 | FX-06C050 |          | 50     | 21               |               |
|      | FX-06L055        | FX-06K055 | FX-06C055 |          | 55     | 26               |               |
|      | FX-06L060        | FX-06K060 | FX-06C060 |          | 60     | 31               |               |
|      | FX-06L070        | FX-06K070 | FX-06C070 |          | 70     | 41               |               |
|      | FX-06L080        | FX-06K080 | FX-06C080 |          | 80     | 51               |               |
| Ø8   | FX-08L045        | FX-08K045 | FX-08C045 | 8        | 45     | 5                | 9             |
|      | FX-08L060        | FX-08K060 | FX-08C060 |          | 60     | 20               |               |
|      | FX-08L080        | FX-08K080 | FX-08C080 |          | 80     | 40               |               |
|      | FX-08L100        | FX-08K100 | FX-08C100 |          | 100    | 60               |               |
|      | FX-08L120        | FX-08K120 | FX-08C120 |          | 120    | 80               |               |
|      | FX-08L140        | FX-08K140 | FX-08C140 |          | 140    | 100              |               |
|      | FX-08L160        | FX-08K160 | FX-08C160 |          | 160    | 120              |               |