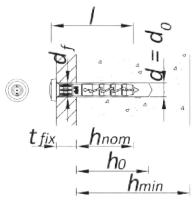

# **TECHNICAL FEATURES**

.com

шшш.

| Size | Product code     |           |           | Plug     |        | Fixture          |               |
|------|------------------|-----------|-----------|----------|--------|------------------|---------------|
|      |                  |           |           | Diameter | Length | Max thickness    | Hole diameter |
|      | Plug collar type |           |           | d        | ı      | t <sub>fix</sub> | $d_f$         |
|      | Countersunk      | Flange    | Cylinder  | [mm]     | [mm]   | [mm]             | [mm]          |
| Ø5   | FX-05L025        | -         | -         | 5        | 25     | 1                | 6             |
|      | FX-05L030        | FX-05K030 | FX-05C030 |          | 30     | 5                |               |
|      | FX-05L035        | FX-05K035 | FX-05C035 |          | 35     | 10               |               |
|      | FX-05L040        | FX-05K040 | FX-05C040 |          | 40     | 15               |               |
|      | FX-05L050        | FX-05K050 | FX-05C050 |          | 50     | 25               |               |
| Ø6   | FX-06L030        | FX-06K030 | FX-06C030 |          | 30     | 1                | 7             |
|      | FX-06L035        | FX-06K035 | FX-06C035 |          | 35     | 6                |               |
|      | FX-06L040        | FX-06K040 | FX-06C040 |          | 40     | 11               |               |
|      | FX-06L045        | FX-06K045 | FX-06C045 |          | 45     | 16               |               |
|      | FX-06L050        | FX-06K050 | FX-06C050 |          | 50     | 21               |               |
|      | FX-06L055        | FX-06K055 | FX-06C055 |          | 55     | 26               |               |
|      | FX-06L060        | FX-06K060 | FX-06C060 |          | 60     | 31               |               |
|      | FX-06L070        | FX-06K070 | FX-06C070 |          | 70     | 41               |               |
|      | FX-06L080        | FX-06K080 | FX-06C080 |          | 80     | 51               |               |
| Ø8   | FX-08L045        | FX-08K045 | FX-08C045 | 8        | 45     | 5                | 9             |
|      | FX-08L060        | FX-08K060 | FX-08C060 |          | 60     | 20               |               |
|      | FX-08L080        | FX-08K080 | FX-08C080 |          | 80     | 40               |               |
|      | FX-08L100        | FX-08K100 | FX-08C100 |          | 100    | 60               |               |
|      | FX-08L120        | FX-08K120 | FX-08C120 |          | 120    | 80               |               |
|      | FX-08L140        | FX-08K140 | FX-08C140 |          | 140    | 100              |               |
|      | FX-08L160        | FX-08K160 | FX-08C160 |          | 160    | 120              |               |